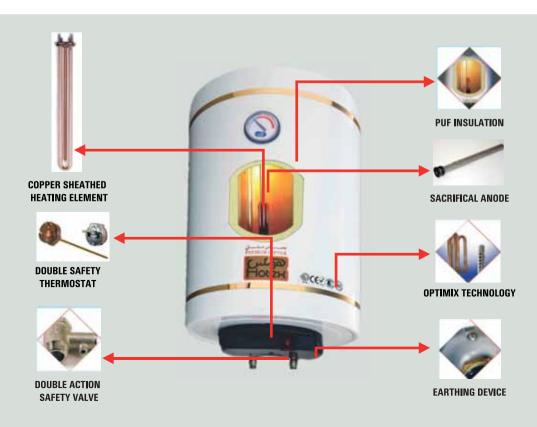

### FEATURES FOR ADVANCED THERMAL COMFORT

Built with steadfast devotion to quality and safety, NHI produces water heaters with standard features designed to meet the requirements for smooth, safe and efficient functioning of water heaters.

Incorporating the best quality standards with advanced technology, NHI adopts the following safety measures to ensure good working condition of water heaters.

#### Triple layered Safety:

- It includes a Dual Action Safety valve that ensures the release of any excessive pressure built-up & a Non-Return Valve function preventing reverse flow of water minimizing any chances of dry heating.
- T is enabled with a preventive cut off of power, in case of a thermostat failure.
- P An earthing device socket is provided to ensure safety of user.

#### Thermostat:

P Automatic and adjustable, it ensures and maintains a balanced water temperature levels.

#### PUF - CFC Free

The PUF acts as a measure of insulation and ensures the heater is efficient, retaining the temperature for longer period and the PUF is CFC free ensuring environmental compliance.

#### **Optimix Technology**

The Optimix technology optimizes the mix of water to ensure smooth flow of hot water.

#### **Heating Element**

P Composed of high quality Materials, the Heating Element is encased in Copper tubing.

#### Indicators

The water heaters are equipped with special indicators, like the Dial type thermometer that indicates the temperature of water. A Neon light indicates the heater "On" Mode.

#### Outer body

For an overall protection, the outer body of the water heaters is made from Cold Rolled Annealed Steel (CRCA). It is electrostatically coated with epoxy polyester powder and oven baked for efficient durability & thereby creates an extra layer of protection in the form of a powder coating.