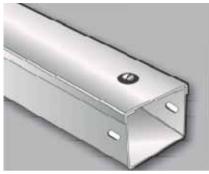

• HOTEX STEEL cable management systems offers HDG ,GI and Powder-coated Cable Trays, Trunkings, Strut Channels, Cable Ladders and full range of accessories. These products are in accordance with BS EN standard. This facility gives us the flexibility of addressing solutions as per customer needs.

• HOTEX STEEL supplies GI, CR & HR sheet cut to required specifications as required by the customers in the manufacturing, contracting and trading segments.

NHI offer Galvanized sheets starting from 0.3 mm to 2.8mm, up to 4mts length, and Cold rolled steel sheet starting from 0.5 mm to 2.4 mm up to 4 mars of length.