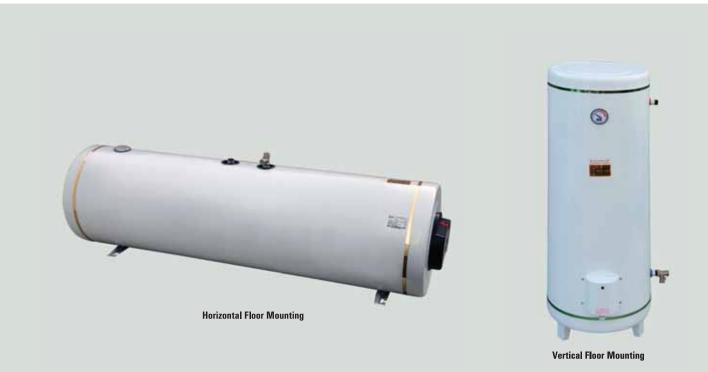

#### **Special Heaters**

These are custom built on customer requirements and with capacities ranging from 120 Ltrs to 500 Ltrs, these heaters deliver a large volume of hot water at a time.

NHI produces a versatile range of water heaters in different dimensions and orientation - vertical/ horizontal wall and floor mounting.