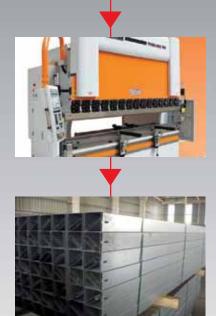

# HOTEX STEEL- THE PRODUCT PORTFOLIO

Started out as a new venture to produce steel sheets for local and export markets, the establishment of the steel coil processing factory has truly been a milestone achievement for NHI. As a strategic and a backward integration measure, NHI introduced 'HOTEX STEEL' products to the market, a range of customized steel sheets manufactured out of a Fully Automatic, Computer controlled Coil Service Center. The state-of-the-art, computer controlled metal sheet cutting plant caters to the captive requirements of NHI's water heater factory and several local manufacturing units which use steel for their fabrication.

• HOTEX STEEL supplies GI, CR & HR sheet cut to required specifications as required by the customers in the manufacturing, contracting and trading segments.

NHI offer Galvanized sheets starting from 0.3 mm to 2.8mm, up to 4mts length, and Cold rolled steel sheet starting from 0.5 mm to 2.4 mm up to 4 mars of length.