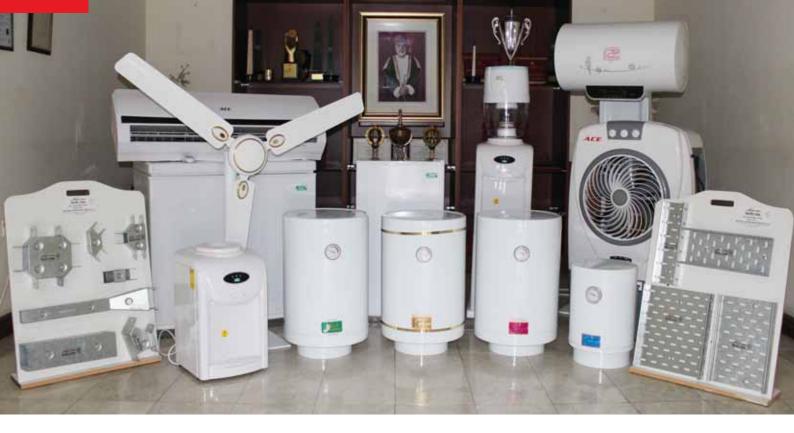

# PIONEERS IN HEATING TECHNOLOGY

Set up in 1983, NHI has played a pioneering role in introducing products designed for comfort and better living.

Water heaters under the brand names of Hotex and Sunex, which later got expanded and now have a portfolio of 6 brands

Water dispensers, Air conditioners, Air coolers and Water purifiers under the brand name of Coolex

Fabricated sheet metal products and Cable management systems under the brand name of Hotex Steel

NHI products are designed keeping in mind the ease of usage and practicality of application.

### Water Heaters - THE PRODUCT PORTFOLIO