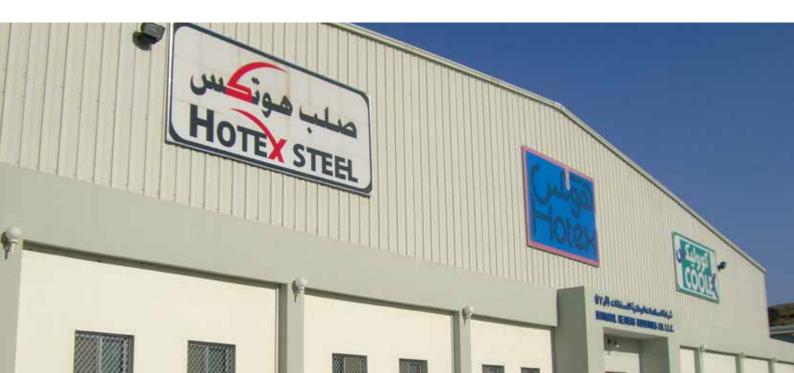

# HOTEX STEEL- THE PRODUCT PORTFOLIO

Started out as a new venture to produce steel sheets for local and export markets, the establishment of the steel coil processing factory has truly been a milestone achievement for NHI. As a strategic and a backward integration measure, NHI introduced 'HOTEX STEEL' products to the market, a range of customized steel sheets manufactured out of a Fully Automatic, Computer controlled Coil Service Center. The state-of-the-art, computer controlled metal sheet cutting plant caters to the captive requirements of NHI's water heater factory and several local manufacturing units which use steel for their fabrication.

### Integrated Production Facility

NHI is a fully backward integrated automated manufacturing company

The journey began with Hotex range of water heaters followed by a backward integration.

The capability was leveraged and the portfolio of Hotex Steel was born in the form of Cut sheets, Channels & Cable management systems.