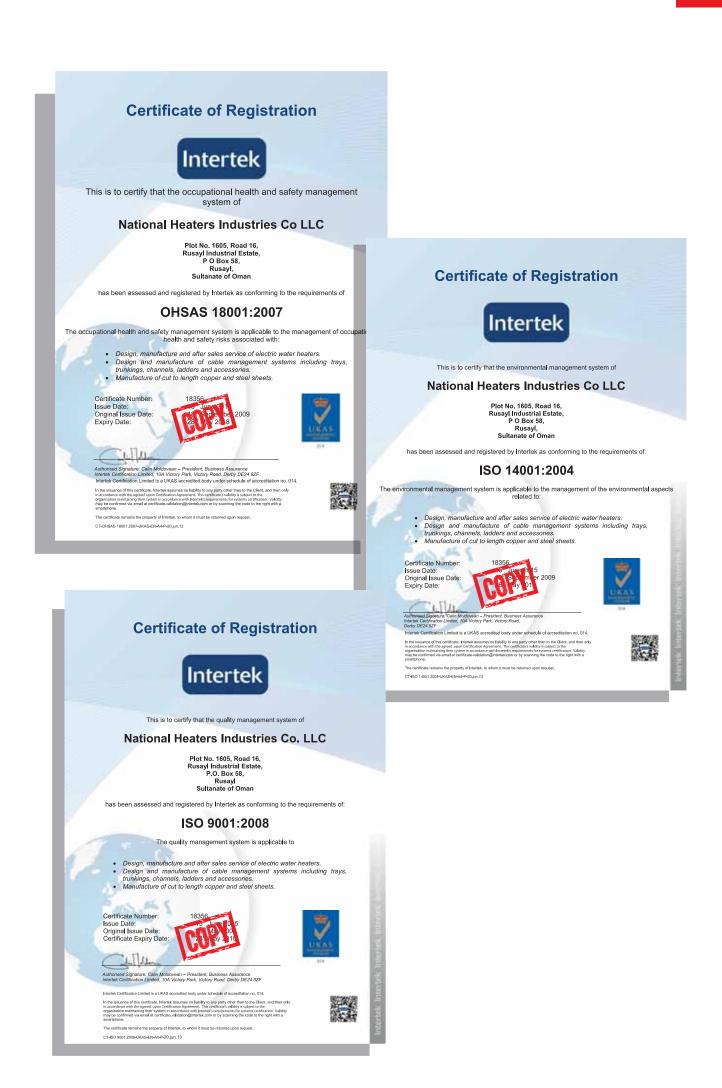

# Quality Management Systems

NHI is an ISO 9001, ISO 14001 & OHSAS 18001 certified company, which ensures that we follow processes and procedures as per laid norms.

A three-pronged approach is undertaken for testing as part of the Quality Management Systems: