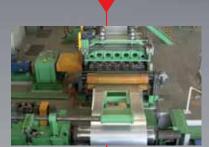

# HOTEX STEEL- THE PRODUCT PORTFOLIO

Started out as a new venture to produce steel sheets for local and export markets, the establishment of the steel coil processing factory has truly been a milestone achievement for NHI. As a strategic and a backward integration measure, NHI introduced 'HOTEX STEEL' products to the market, a range of customized steel sheets manufactured out of a Fully Automatic, Computer controlled Coil Service Center. The state-of-the-art, computer controlled metal sheet cutting plant caters to the captive requirements of NHI's water heater factory and several local manufacturing units which use steel for their fabrication.

• HOTEX STEEL supplies GI, CR & HR sheet cut to required specifications as required by the customers in the manufacturing, contracting and trading segments.

NHI offer Galvanized sheets starting from 0.3 mm to 2.8mm, up to 4mts length, and Cold rolled steel sheet starting from 0.5 mm to 2.4 mm up to 4 mars of length.