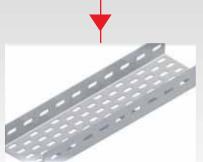

• HOTEX STEEL cable management systems offers HDG ,GI and Powder-coated Cable Trays, Trunkings, Strut Channels, Cable Ladders and full range of accessories. These products are in accordance with BS EN standard. This facility gives us the flexibility of addressing solutions as per customer needs.