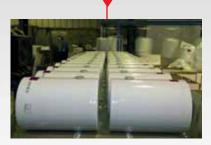

#### **Special Heaters**

These are custom built on customer requirements and with capacities ranging from 120 Ltrs to 500 Ltrs, these heaters deliver a large volume of hot water at a time.

NHI produces a versatile range of water heaters in different dimensions and orientation - vertical/ horizontal wall and floor mounting.